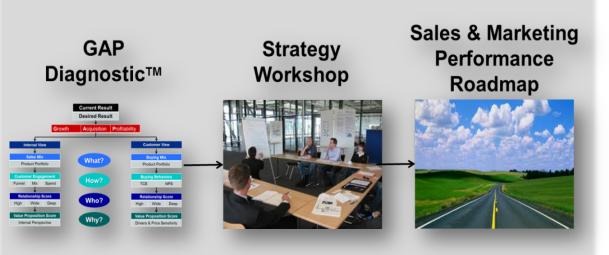

# WHAT WOULD BE THE IMPACT FOR YOUR ORGANIZATION OF HAVING ACTIONABLE CUSTOMER INSIGHTS?

Imagine increasing your organization's revenue by \$23 million over 60 days. Customers using SOAR Performance Group's approach to Sales Analytics have experienced this type of result by turning data into insights and insights into meaningful activities that drive sales. The first step in our approach is to use the GAP Diagnostic<sup>™</sup> to analyze both your internal data and customer data. The diagnostic then identifies your organizations biggest opportunities for:

- **G**rowth in Existing Accounts
- Acquisition of New Accounts
- Profitability Improvements

Based on the insights that the GAP Diagnostic<sup>TM</sup> provides, we then align the organization around the specific actions that can be taken to capture these opportunities through our <u>Sales Strategy Workshop</u> and document the specific activities necessary to capture these opportunities at the executive, manager and rep level through our <u>Sales Performance Roadmap</u>. This process enables our customers to move from insight to action and action to breakthrough